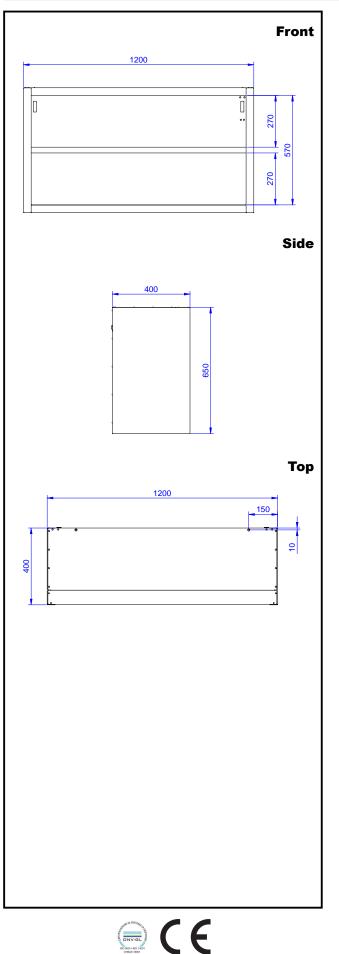

## **Key Information:**

| External dimensions,<br>Width:  |         |
|---------------------------------|---------|
| 133257 (PA1200LCN)              | 1200 mm |
| External dimensions,<br>Depth:  | 400 mm  |
| External dimensions,<br>Height: | 650 mm  |